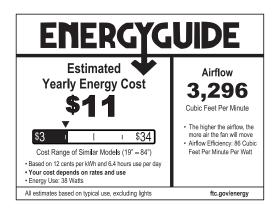

### **Performance:**

| Number of Modules      | 1                                  |
|------------------------|------------------------------------|
| Input Power            | 24 W                               |
| Input Voltage          | 120 VAC                            |
| Input Frequency        | 60 Hz                              |
| Lumens/LPW (Delivered) | 1,900/80 (LM-79)                   |
| CCT                    | 2700 K                             |
|                        | 3000 K                             |
|                        | 5000 K                             |
| CRI                    | 90 CRI                             |
| Life (hours)           | 50000 (L70/TM-21)                  |
| Warranty               | Limited Lifetime Warranty          |
| Labels                 | UL Damp Location Listed            |
|                        | Meets California Title 24 JA8-2019 |
|                        | DC motor                           |