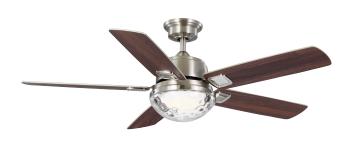

# **Description:**

Tompkins Collection 52 in. Five Blade Brushed Nickel Coastal Ceiling Fan with Integrated CCT-LED Light

### **Dimensions:**

Diameter: 52 in Height: 17 in

Clear Hammered Glass Bowl