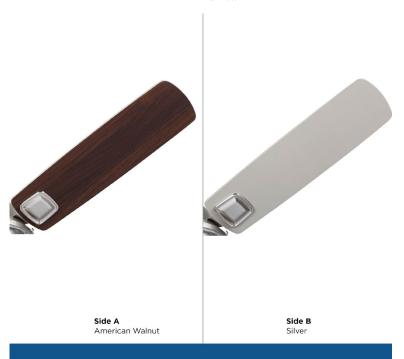

# **Description:**

Tompkins Collection 52 in. Five Blade Brushed Nickel Coastal Ceiling Fan with Integrated CCT-LED Light